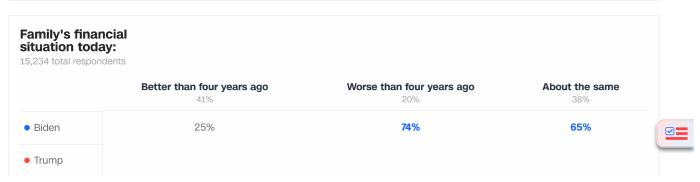

15,234 total respondents Better than today Worse than today About the same 53% 20% 21% **58% 55**% 43% Biden 41% 42% **55**% Trump Updated 10:36 PM ET, Tue Nov 3, 2020

| <b>/larital status</b><br>5,234 total respondents |     |                 |
|---------------------------------------------------|-----|-----------------|
| <b>Married</b><br>56%                             |     | Not married 44% |
| Biden                                             | 44% | 57%             |
| Trump                                             | 54% | 40%             |