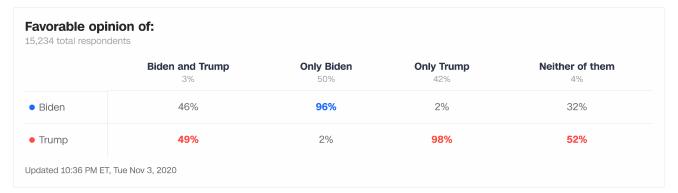

| View of Joe Biden:<br>15,234 total respondents |     |                        |
|------------------------------------------------|-----|------------------------|
| <b>Favorable</b> 52%                           |     | <b>Unfavorable</b> 45% |
| • Biden                                        | 94% | 4%                     |
| • Trump                                        | 5%  | 94%                    |