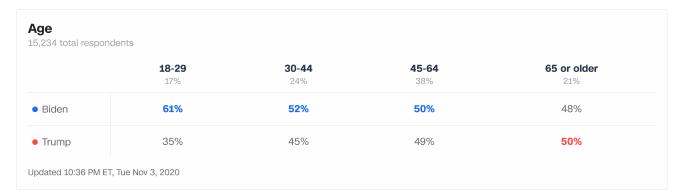

**SENATE SPECIAL** 

HOUSE

**GOVERNOR** 

SENATE

**PRESIDENT** 

|       | 18-24 | 25-29 | 30-39 | 40-49 | 50-64 | 65 or older |
|-------|-------|-------|-------|-------|-------|-------------|
|       | 9%    | 8%    | 16%   | 16%   | 30%   | 21%         |
| Biden | 67%   | 55%   | 51%   | 54%   | 48%   | 48%         |
| Trump | 29%   | 42%   | 46%   | 44%   | 51%   | 50%         |