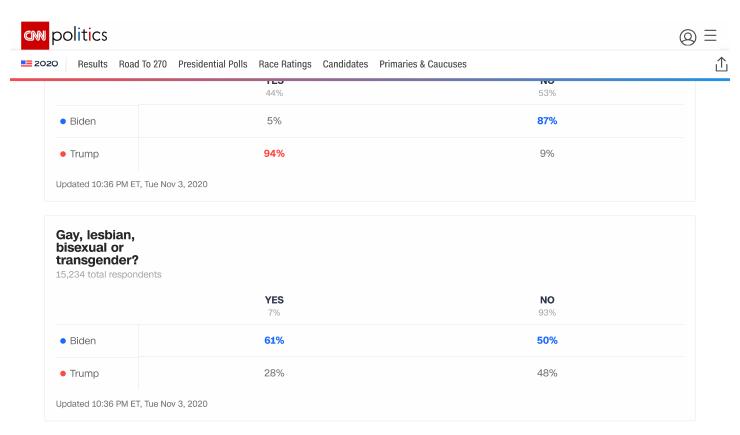

| View of Joe Biden:<br>15,234 total respondents |     |                        |
|------------------------------------------------|-----|------------------------|
| <b>Favorable</b> 52%                           |     | <b>Unfavorable</b> 45% |
| • Biden                                        | 94% | 4%                     |
| • Trump                                        | 5%  | 94%                    |