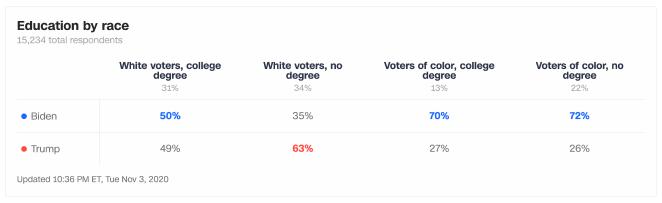

| 3%                       | older<br>3%              | 4%                        |                           |                    |
| Biden                   | 46%                      | 41%                      | 38%                      | 44%                      | 90%                      | 78%                      | 88%                      | 92%                      | 67%                       |                           |                    |
| <ul><li>Trump</li></ul> | 51%                      | 57%                      | 60%                      | 55%                      | 10%                      | 20%                      | 11%                      | 7%                       | 30%                       |                           |                    |











| View of Joe Biden:<br>15,234 total respondents |     |                        |
|------------------------------------------------|-----|------------------------|
| <b>Favorable</b> 52%                           |     | <b>Unfavorable</b> 45% |
| • Biden                                        | 94% | 4%                     |
| • Trump                                        | 5%  | 94%                    |





















In vote for president, Supreme Court appointments were: 15,234 total respondents







| Opinion of Trump as president  15,234 total respondents |                      |                  |                     |                     |
|---------------------------------------------------------|----------------------|------------------|---------------------|--------