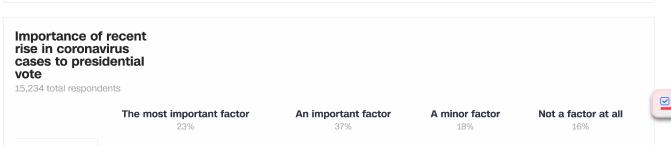

In vote for president, Supreme Court appointments were: 15,234 total respondents

| Opinion of Trump as president  15,234 total respondents |                      |                  |                     |                     |
|---------------------------------------------------------|----------------------|------------------|---------------------|---------------------|
|                                                         | Strongly approve 35% | Somewhat approve | Somewhat disapprove | Strongly disapprove |
| • Biden                                                 | 4%                   | 21%              | 90%                 | 97%                 |
| • Trump                                                 | 95%                  | 74%              | 7%                  | 2%                  |