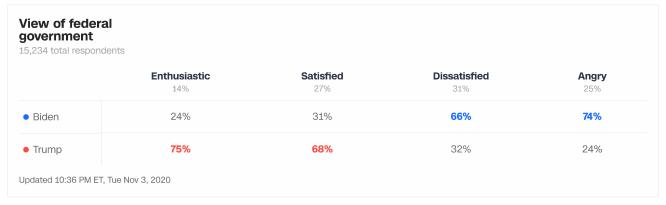

|                    |
| <ul><li>Trump</li></ul> | 51%                      | 57%                      | 60%                      | 55%                      | 10%                      | 20%                      | 11%                      | 7%                       | 30%                       |                           |                    |











| View of Joe Biden:<br>15,234 total respondents |     |                        |
|------------------------------------------------|-----|------------------------|
| <b>Favorable</b> 52%                           |     | <b>Unfavorable</b> 45% |
| • Biden                                        | 94% | 4%                     |
| • Trump                                        | 5%  | 94%                    |





















In vote for president, Supreme Court appointments were: 15,234 total respondents







| Opinion of Trump as president  15,234 total respondents |                      |                  |                     |                     |
|---------------------------------------------------------|----------------------|------------------|---------------------|---------------------|
|                                                         | Strongly approve 35% | Somewhat approve | Somewhat disapprove | Strongly disapprove |
| • Biden                                                 | 4%                   | 21%              | 90%                 | 97%                 |
| • Trump                                                 | 95%                  | 74%              | 7%