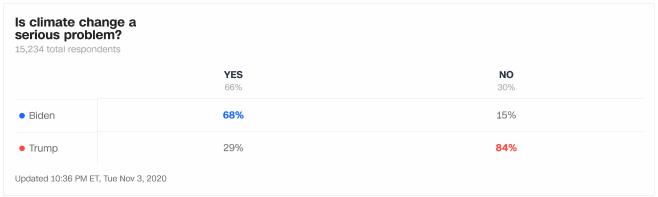

|                           |                    |
| <ul><li>Trump</li></ul> | 51%                      | 57%                      | 60%                      | 55%                      | 10%                      | 20%                      | 11%                      | 7%                       | 30%                       |                           |                    |











| View of Joe Biden:<br>15,234 total respondents |     |                        |
|------------------------------------------------|-----|------------------------|
| <b>Favorable</b> 52%                           |     | <b>Unfavorable</b> 45% |
| • Biden                                        | 94% | 4%                     |
| • Trump                                        | 5%  | 94%                    |





















In vote for president, Supreme Court appointments were: 15,234 total respondents







| Opinion of Trump as president  15,234 total respondents |                      |                  |                     |                     |
|---------------------------------------------------------|----------------------|------------------|---------------------|---------------------|
|                                                         | Strongly approve 35% | Somewhat approve | Somewhat disapprove | Strongly disapprove |
| • Biden                                                 | 4%                   | 21%              | 90%                 | 97%                 |
| • Trump                                                 | 95%                  | 74%              | 7%