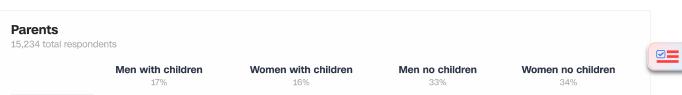

-|
| <b>Married</b><br>56%                             |     | Not married 44% |
| Biden                                             | 44% | 57%             |
| Trump                                             | 54% | 40%             |



| 15,234 total respondents |                        |                   |                    |  |  |
|--------------------------|------------------------|-------------------|--------------------|--|--|
|                          | <b>Democrat</b><br>37% | Republican<br>35% | Independent<br>28% |  |  |
| Biden                    | 94%                    | 6%                | 55%                |  |  |
| ■ Trump                  | 6%                     | 93%               | 40%                |  |  |

Ideology 15,234 total respondents **V** 

















|                         | White<br>Voters<br>18-29 | White<br>Voters<br>30-44 | White<br>Voters<br>45-59 | White<br>Voters<br>60 or | Black<br>Voters<br>18-29 | Black<br>Voters<br>30-44 | Black<br>Voters<br>45-59 | Black<br>Voters<br>60 or | Latino<br>Voters<br>18-29 | Latino<br>Voters<br>30-44 | Lati<br>Vot<br>45- |
|-------------------------|--------------------------|--------------------------|--------------------------|--------------------------|--------------------------|--------------------------|--------------------------|--------------------------|---------------------------|---------------------------|--------------------|
|                         | 8%                       | 14%                      | 19%                      | older<br>25%             | 2%