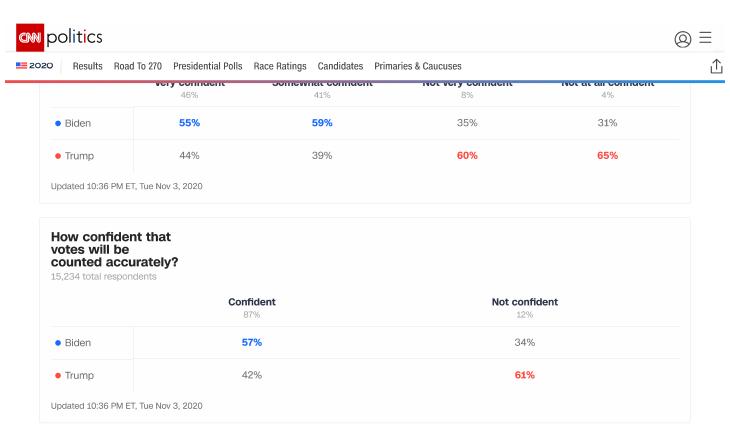

In vote for president, Supreme Court appointments were: 15,234 total respondents

| Opinion of Trump as president  15,234 total respondents |                      |                  |                     |                     |
|---------------------------------------------------------|----------------------|------------------|---------------------|---------------------|
|                                                         | Strongly approve 35% | Somewhat approve | Somewhat disapprove | Strongly disapprove |
| • Biden                                                 | 4%                   | 21%              | 90%                 | 97%                 |
| • Trump                                                 | 95%                  | 74%              | 7%                  | 2%                  |