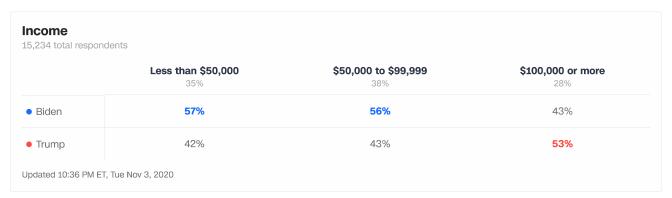

%                       | 3%                       | older<br>3%              | 4%                        |                           |                    |
| Biden                   | 46%                      | 41%                      | 38%                      | 44%                      | 90%                      | 78%                      | 88%                      | 92%                      | 67%                       |                           |                    |
| <ul><li>Trump</li></ul> | 51%                      | 57%                      | 60%                      | 55%                      | 10%                      | 20%                      | 11%                      | 7%                       | 30%                       |                           |                    |











| View of Joe Biden:<br>15,234 total respondents |     |                        |
|------------------------------------------------|-----|------------------------|
| <b>Favorable</b> 52%                           |     | <b>Unfavorable</b> 45% |
| • Biden                                        | 94% | 4%                     |
| • Trump                                        | 5%  | 94%                    |





















In vote for president, Supreme Court appointments were: 15,234 total respondents







| Opinion of Trump as president  15,234 total respondents |                      |                  |                     |                     |
|---------------------------------------------------------|----------------------|------------------|---------------------|--