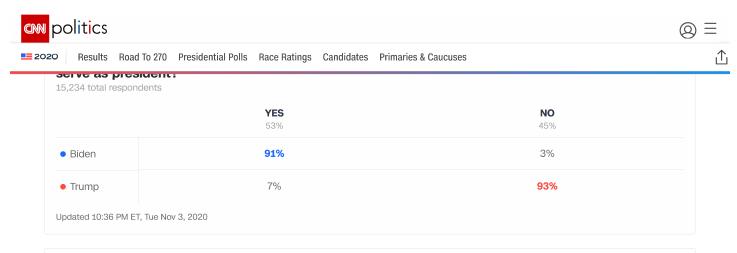

| Г, Tue Nov 3, 2020 |                   |               |               |











More important to presidential vote?









Does the country's criminal justice system:

















| avorable opi<br>5,234 total respon |                  |             |            |                       |  |
|------------------------------------|------------------|-------------|------------|-----------------------|--|
|                                    | Harris and Pence | Only Harris | Only Pence | Neither of them $7\%$ |  |
| Biden                              | 48%              | 97%         | 3%         | 50%                   |  |
| Trump                              | 48%              | 2%          | 96%        | 41%                   |  |



## Notes

- All times ET.
- Not all candidates are listed.
- CNN will broadcast a projected winner only after an extensive