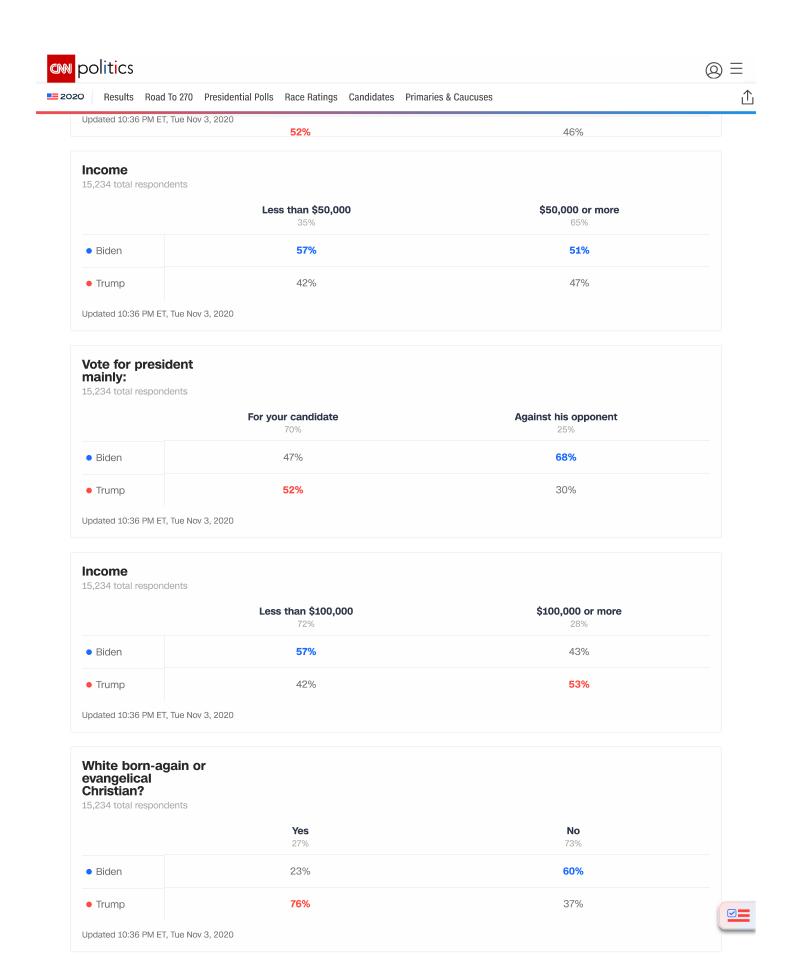

|       | Never attended college | Some college | Associate's degree | Bachelor's degree | Advanced degree |
|-------|------------------------|--------------|--------------------|-------------------|-----------------|
|       | 19%                    | 22%          | 15%                | 28%               | 16%             |
| Biden | 48%                    | <b>52</b> %  | 48%                | 51%               | <b>62</b> %     |
| Trump | 51%                    | 46%          | 49%                | 46%               | 36%             |