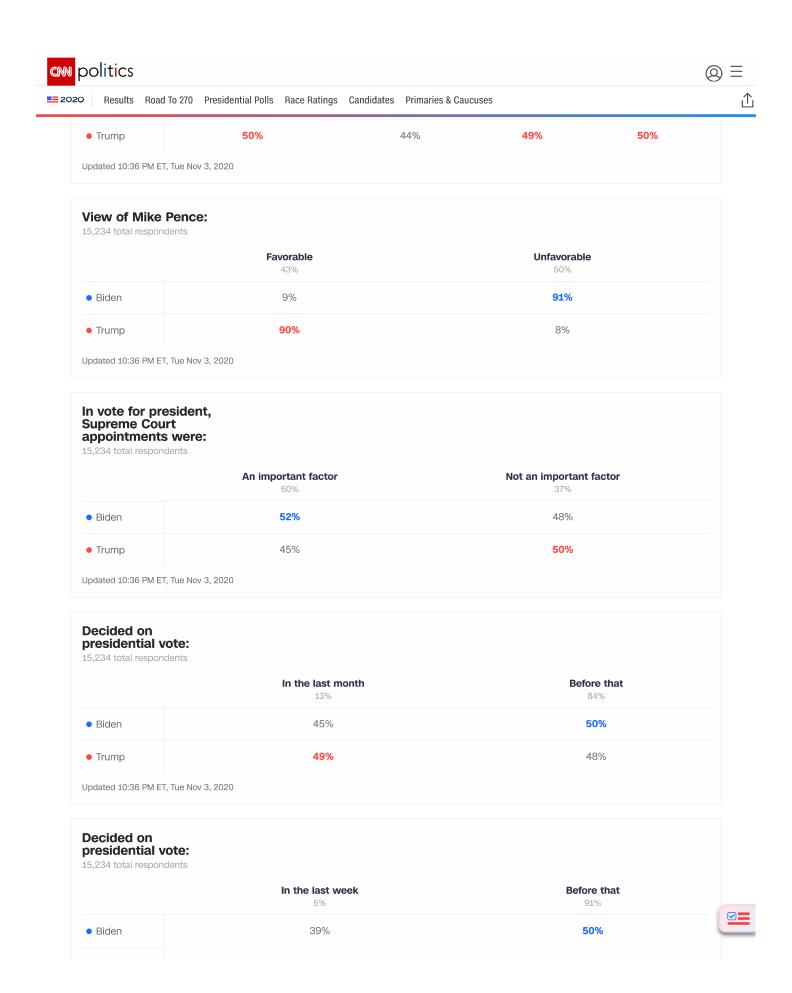

In vote for president, Supreme Court appointments were: 15,234 total respondents

| Opinion of Trump as president  15,234 total respondents |                      |                  |                     |                     |
|---------------------------------------------------------|----------------------|------------------|---------------------|---------------------|
|                                                         | Strongly approve 35% | Somewhat approve | Somewhat disapprove | Strongly disapprove |
| • Biden                                                 | 4%                   | 21%              | 90%                 | 97%                 |
| • Trump                                                 | 95%                  | 74%              | 7%                  | 2%                  |