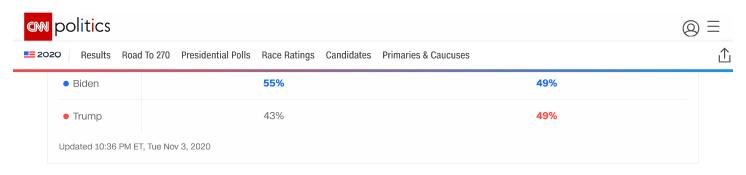

| 3%                       | older<br>3%              | 4%                        |                           |                    |
| Biden                   | 46%                      | 41%                      | 38%                      | 44%                      | 90%                      | 78%                      | 88%                      | 92%                      | 67%                       |                           |                    |
| <ul><li>Trump</li></ul> | 51%                      | 57%                      | 60%                      | 55%                      | 10%                      | 20%                      | 11%                      | 7%                       | 30%                       |                           |                    |











| View of Joe Biden:<br>15,234 total respondents |     |                        |
|------------------------------------------------|-----|------------------------|
| <b>Favorable</b> 52%                           |     | <b>Unfavorable</b> 45% |
| • Biden                                        | 94% | 4%                     |
| • Trump                                        | 5%  | 94%                    |





















In vote for president, Supreme Court appointments were: 15,234 total respondents







| Opinion of Trump as president  15,234 total respondents |                      |                  |                     |                     |
|---------------------------------------------------------|----------------------|------------------|---------------------|------