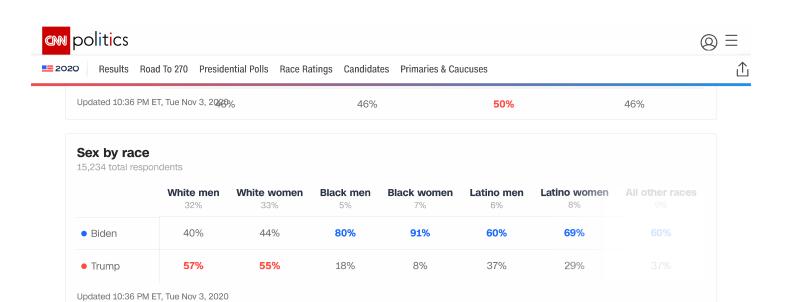

| <b>Married</b><br>56%                             |     | Not married 44% |
| Biden                                             | 44% | 57%             |
| Trump                                             | 54% | 40%             |



| 15,234 total respondents |                        |                   |                    |  |  |
|--------------------------|------------------------|-------------------|--------------------|--|--|
|                          | <b>Democrat</b><br>37% | Republican<br>35% | Independent<br>28% |  |  |
| Biden                    | 94%                    | 6%                | 55%                |  |  |
| ■ Trump                  | 6%                     | 93%               | 40%                |  |  |

Ideology 15,234 total respondents **V** 

















|                         | White<br>Voters<br>18-29 | White<br>Voters<br>30-44 | White<br>Voters<br>45-59 | White<br>Voters<br>60 or | Black<br>Voters<br>18-29 | Black<br>Voters<br>30-44 | Black<br>Voters<br>45-59 | Black<br>Voters<br>60 or | Latino<br>Voters<br>18-29 | Latino<br>Voters<br>30-44 | Lati<br>Vot<br>45- |
|-------------------------|--------------------------|--------------------------|--------------------------|--------------------------|--------------------------|--------------------------|--------------------------|--------------------------|---------------------------|---------------------------|--------------------|
|                         | 8%                       | 14%                      | 19%                      | older<br>25%             | 2%