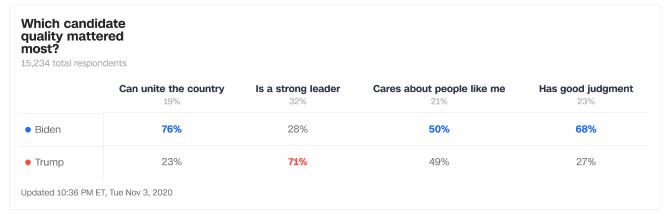

| 8%          | 96%                   |
| • Trump                                                   | 90%         | 3%                    |
| Updated 10:36 PM ET, Tue N                                | lov 3, 2020 |                       |

|       | Never attended college | Some college | Associate's degree | Bachelor's degree | Advanced degree |
|-------|------------------------|--------------|--------------------|-------------------|-----------------|
|       | 19%                    | 22%          | 15%                | 28%               | 16%             |
| Biden | 48%                    | <b>52</b> %  | 48%                | 51%               | <b>62</b> %     |
| Trump | 51%                    | 46%          | 49%                | 46%               | 36%             |

















| Racism in the U.S. is: |                            |                      |                 |                      |
|------------------------|----------------------------|----------------------|-----------------|----------------------|
|                        | The most important problem | An important problem | A minor problem | Not a problem at all |
|                        | 20%                        | 51%                  | 17%             | 9%                   |
| Biden                  | 87%                        | <b>63</b> %          | 19%             | 9%                   |



| pandemic caused<br>you:<br>15,234 total respondents |                           |                                 |                                  |  |
|----------------------------