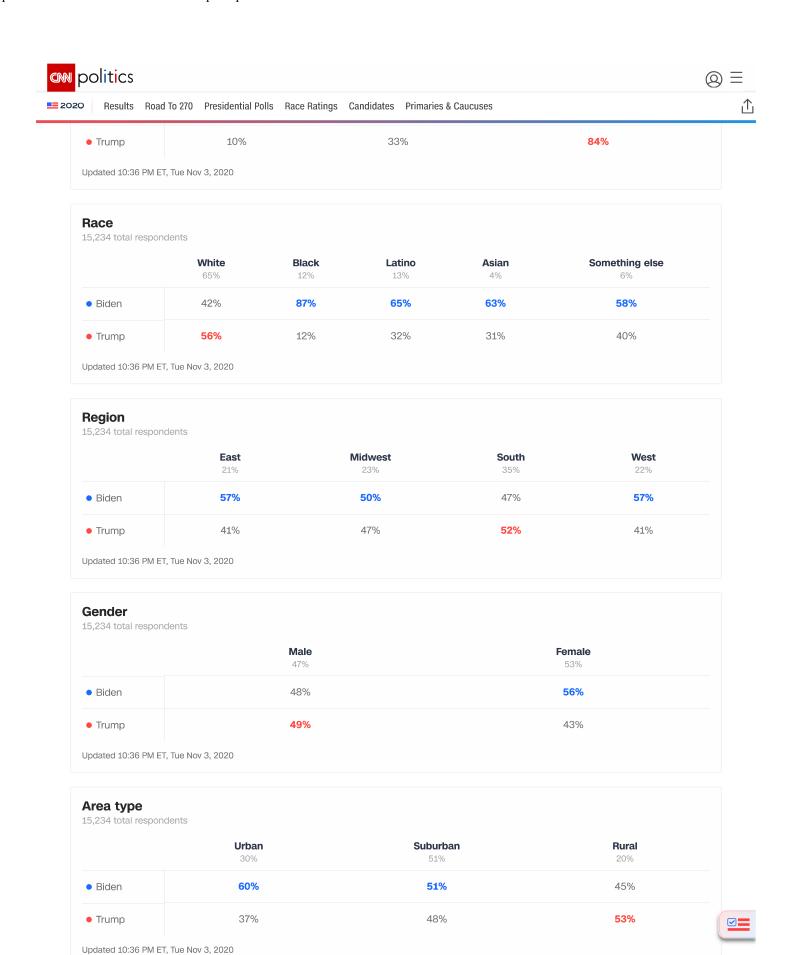

Ideology 15,234 total respondents **V** 

|                         | White<br>Voters<br>18-29 | White<br>Voters<br>30-44 | White<br>Voters<br>45-59 | White<br>Voters<br>60 or | Black<br>Voters<br>18-29 | Black<br>Voters<br>30-44 | Black<br>Voters<br>45-59 | Black<br>Voters<br>60 or | Latino<br>Voters<br>18-29 | Latino<br>Voters<br>30-44 | Lati<br>Vot<br>45- |
|-------------------------|--------------------------|--------------------------|--------------------------|--------------------------|--------------------------|--------------------------|--------------------------|--------------------------|---------------------------|---------------------------|--------------------|
|                         | 8%                       | 14%                      | 19%                      | older<br>25%             | 2%                       | 3%                       | 3%                       | older<br>3%              | 4%                        |                           |                    |
| Biden                   | 46%                      | 41%                      | 38%                      | 44%                      | 90%                      | 78%                      | 88%                      | 92%                      | 67%                       |                           |                    |
| <ul><li>Trump</li></ul> | 51%                      | 57%                      | 60%                      | 55%                      | 10%                      | 20%                      | 11%                      | 7%                       | 30%                       |                           |                    |