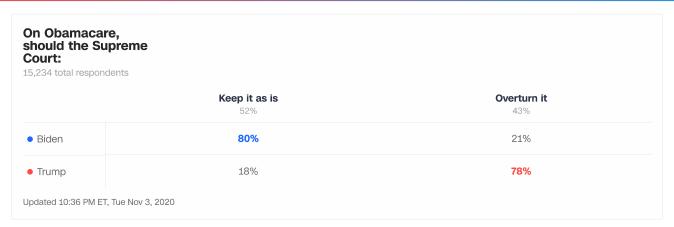

b>52</b> %  | 48%                | 51%               | <b>62</b> %     |
| Trump | 51%                    | 46%          | 49%                | 46%               | 36%             |

















| Racism in the U.S. is: |                            |                      |                 |                      |
|------------------------|----------------------------|----------------------|-----------------|----------------------|
|                        | The most important problem | An important problem | A minor problem | Not a problem at all |
|                        | 20%                        | 51%                  | 17%             | 9%                   |
| Biden                  | 87%                        | <b>63</b> %          | 19%             | 9%                   |



| pandemic caused<br>you:<br>15,234 total respondents |                           |                                 |                                  |  |
|-----------------------------------------------------|---------------------------|---------------------------------|----------------------------------|--|
|                                                     | Severe financial hardship | Moderate financial hardship 38% | No financial hardship at all 44% |  |
| Biden                                               | <b>72</b> %               | 61%                             | 42%                              |  |
| <ul><li>Trump</li></ul>                             | 27%                       | 38%                             | 56%                              |  |

| Feelings if Bid