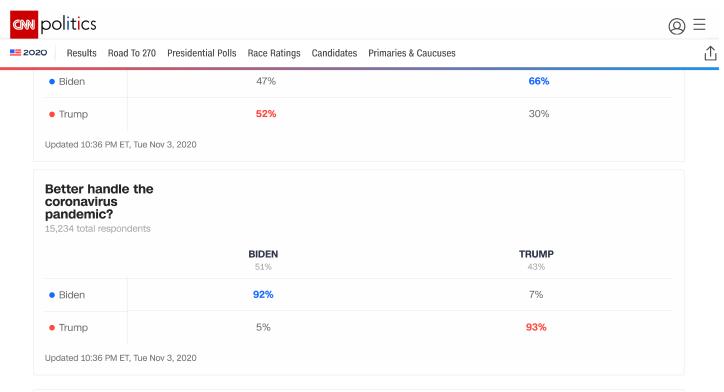

| Opinion of Trump<br>president<br>15,234 total respondents |             |                       |
|-----------------------------------------------------------|-------------|-----------------------|
|                                                           | Approve 47% | <b>Disapprove</b> 51% |
| • Biden                                                   | 8%          | 96%                   |
| • Trump                                                   | 90%         | 3%                    |
| Updated 10:36 PM ET, Tue N                                | lov 3, 2020 |                       |