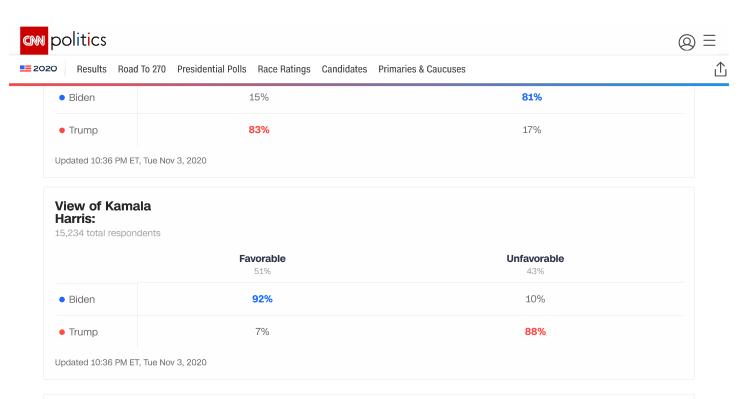

More important to presidential vote?

Does the country's criminal justice system:

| avorable opi<br>5,234 total respon |                  |             |            |                       |  |
|------------------------------------|------------------|-------------|------------|-----------------------|--|
|                                    | Harris and Pence | Only Harris | Only Pence | Neither of them $7\%$ |  |
| Biden                              | 48%              | 97%         | 3%         | 50%                   |  |
| Trump                              | 48%              | 2%          | 96%        | 41%                   |  |