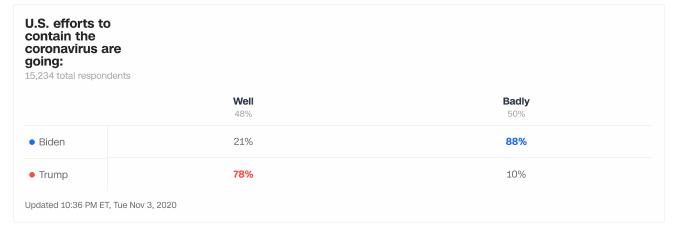

In vote for president, Supreme Court appointments were: 15,234 total respondents

| Opinion of Trump as president  15,234 total respondents |                      |                  |                     |                     |
|---------------------------------------------------------|----------------------|------------------|---------------------|---------------------|
|                                                         | Strongly approve 35% | Somewhat approve | Somewhat disapprove | Strongly disapprove |
| • Biden                                                 | 4%                   | 21%              | 90%                 | 97%                 |
| • Trump                                                 | 95%                  | 74%              | 7%                  | 2%                  |