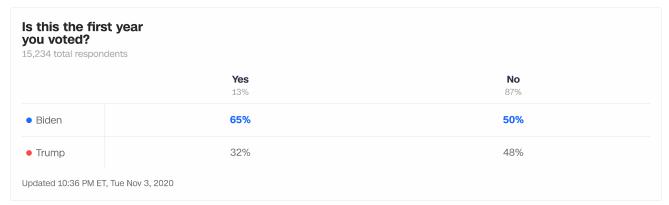

| 3%                       | older<br>3%              | 4%                        |                           |                    |
| Biden                   | 46%                      | 41%                      | 38%                      | 44%                      | 90%                      | 78%                      | 88%                      | 92%                      | 67%                       |                           |                    |
| <ul><li>Trump</li></ul> | 51%                      | 57%                      | 60%                      | 55%                      | 10%                      | 20%                      | 11%                      | 7%                       | 30%                       |                           |                    |











| View of Joe Biden:<br>15,234 total respondents |     |                        |
|------------------------------------------------|-----|------------------------|
| <b>Favorable</b> 52%                           |     | <b>Unfavorable</b> 45% |
| • Biden                                        | 94% | 4%                     |
| • Trump                                        | 5%  | 94%                    |





















In vote for president, Supreme Court appointments were: 15,234 total respondents







| Opinion of Trump as president  15,234 total respondents |                      |                  |                     |                     |
|---------------------------------------------------------|----------------------|------------------|---------------------|----------