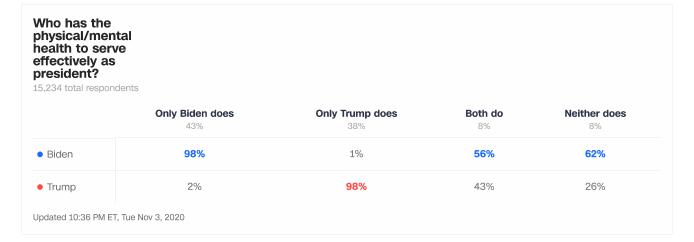

| Г, Tue Nov 3, 2020 |                   |               |               |











More important to presidential vote?









Does the country's criminal justice system:

















| avorable opi<br>5,234 total respon |                  |             |            |                       |  |
|------------------------------------|------------------|-------------|------------|-----------------------|--|
|                                    | Harris and Pence | Only Harris | Only Pence | Neither of them $7\%$ |  |
| Biden                              | 48%              | 97%         | 3%         | 50%                   |  |
| Trump                              | 48%              | 2%          | 96%        | 41%                   |  |



## Notes

- All times ET.
- Not all candidates are listed.
- CNN will broadcast a projected winner only after an extensive review of data from a number of sources.
- "Flipped