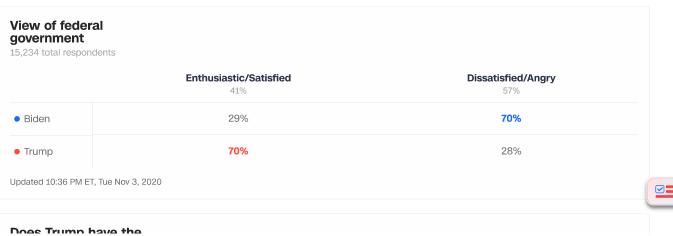

|                    |
| <ul><li>Trump</li></ul> | 51%                      | 57%                      | 60%                      | 55%                      | 10%                      | 20%                      | 11%                      | 7%                       | 30%                       |                           |                    |











| View of Joe Biden:<br>15,234 total respondents |     |                        |
|------------------------------------------------|-----|------------------------|
| <b>Favorable</b> 52%                           |     | <b>Unfavorable</b> 45% |
| • Biden                                        | 94% | 4%                     |
| • Trump                                        | 5%  | 94%                    |





















In vote for president, Supreme Court appointments were: 15,234 total respondents







| Opinion of Trump as president  15,234 total respondents |                      |                  |                     |                     |
|---------------------------------------------------------|----------------------|------------------|---------------------|---------------------|
|                                                         | Strongly approve 35% | Somewhat approve | Somewhat disapprove | Strongly disapprove |
| • Biden                                                 | 4%                   | 21%              | 90%                 | 97%                 |
| • Trump                                                 | 95%                  | 74%              | 7%