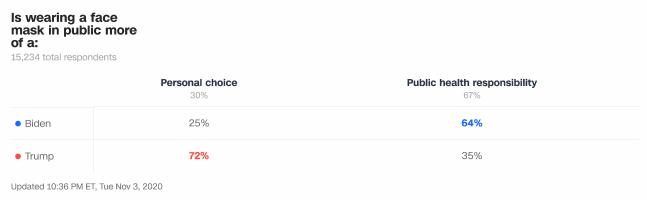

| Г, Tue Nov 3, 2020 |                   |               |               |











More important to presidential vote?









Does the country's criminal justice system:

















| avorable opi<br>5,234 total respon |                  |             |            |                       |  |
|------------------------------------|------------------|-------------|------------|-----------------------|--|
|                                    | Harris and Pence | Only Harris | Only Pence | Neither of them $7\%$ |  |
| Biden                              | 48%              | 97%         | 3%         | 50%                   |  |
| Trump                              | 48%              | 2%          | 96%        | 41%                   |  |



## Notes

- All times ET.
- Not all candidates are listed.
- CNN will broadcast a projected winner only after an extensive review of data from a number of sources.
- "Flipp