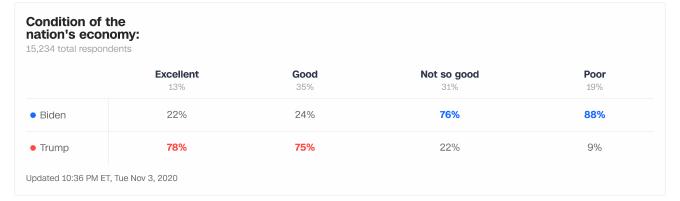

| Racism in the U.S. is: |                            |                      |                 |                      |
|------------------------|----------------------------|----------------------|-----------------|----------------------|
|                        | The most important problem | An important problem | A minor problem | Not a problem at all |
|                        | 20%                        | 51%                  | 17%             | 9%                   |
| Biden                  | 87%                        | <b>63</b> %          | 19%             | 9%                   |