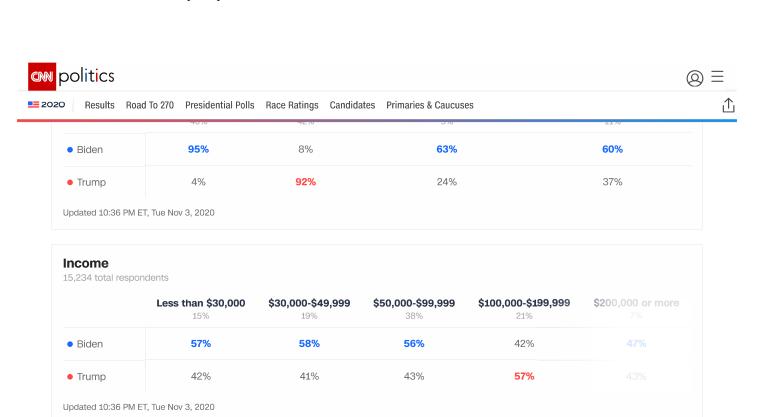

| 8%          | 96%                   |
| • Trump                                                   | 90%         | 3%                    |
| Updated 10:36 PM ET, Tue N                                | lov 3, 2020 |                       |

|       | Never attended college | Some college | Associate's degree | Bachelor's degree | Advanced degree |
|-------|------------------------|--------------|--------------------|-------------------|-----------------|
|       | 19%                    | 22%          | 15%                | 28%               | 16%             |
| Biden | 48%                    | <b>52</b> %  | 48%                | 51%               | <b>62</b> %     |
| Trump | 51%                    | 46%          | 49%                | 46%               | 36%             |

















| Racism in the U.S. is: |                            |                      |                 |                      |
|------------------------|----------------------------|----------------------|-----------------|----------------------|
|                        | The most important problem | An important problem | A minor problem | Not a problem at all |
|                        | 20%                        | 51%                  | 17%             | 9%                   |
| Biden                  | 87%                        | <b>63</b> %          | 19%             | 9%                   |



| pandemic caused<br>you:<br>15,234 total respondents |                           |                                 |                                  |  |
|------------------------