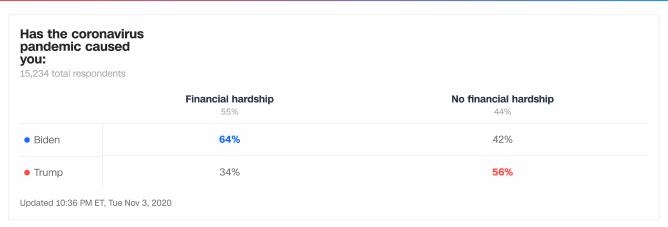

| pandemic caused<br>you:<br>15,234 total respondents |                           |                                 |                                  |  |
|-----------------------------------------------------|---------------------------|---------------------------------|----------------------------------|--|
|                                                     | Severe financial hardship | Moderate financial hardship 38% | No financial hardship at all 44% |  |
| Biden                                               | <b>72</b> %               | 61%                             | 42%                              |  |
| <ul><li>Trump</li></ul>                             | 27%                       | 38%                             | 56%                              |  |