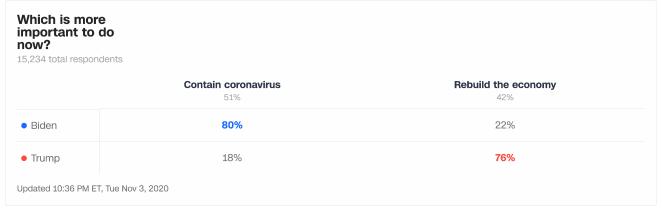

8%          | 96%                   |
| • Trump                                                   | 90%         | 3%                    |
| Updated 10:36 PM ET, Tue N                                | lov 3, 2020 |                       |

|       | Never attended college | Some college | Associate's degree | Bachelor's degree | Advanced degree |
|-------|------------------------|--------------|--------------------|-------------------|-----------------|
|       | 19%                    | 22%          | 15%                | 28%               | 16%             |
| Biden | 48%                    | <b>52</b> %  | 48%                | 51%               | <b>62</b> %     |
| Trump | 51%                    | 46%          | 49%                | 46%               | 36%             |

















| Racism in the U.S. is: |                            |                      |                 |                      |
|------------------------|----------------------------|----------------------|-----------------|----------------------|
|                        | The most important problem | An important problem | A minor problem | Not a problem at all |
|                        | 20%                        | 51%                  | 17%             | 9%                   |
| Biden                  | 87%                        | <b>63</b> %          | 19%             | 9%                   |



| pandemic caused<br>you:<br>15,234 total respondents |                           |                                 |                                  |  |
|--------------------------------------