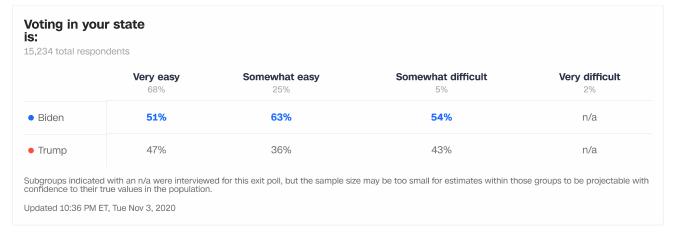

| 8%          | 96%                   |
| • Trump                                                   | 90%         | 3%                    |
| Updated 10:36 PM ET, Tue N                                | lov 3, 2020 |                       |

|       | Never attended college | Some college | Associate's degree | Bachelor's degree | Advanced degree |
|-------|------------------------|--------------|--------------------|-------------------|-----------------|
|       | 19%                    | 22%          | 15%                | 28%               | 16%             |
| Biden | 48%                    | <b>52</b> %  | 48%                | 51%               | <b>62</b> %     |
| Trump | 51%                    | 46%          | 49%                | 46%               | 36%             |

















| Racism in the U.S. is: |                            |                      |                 |                      |
|------------------------|----------------------------|----------------------|-----------------|----------------------|
|                        | The most important problem | An important problem | A minor problem | Not a problem at all |
|                        | 20%                        | 51%                  | 17%             | 9%                   |
| Biden                  | 87%                        | <b>63</b> %          | 19%             | 9%                   |



| pandemic caused<br>you:<br>15,234 total respondents |                           |                                 |                                  |  |
|----------------------------------