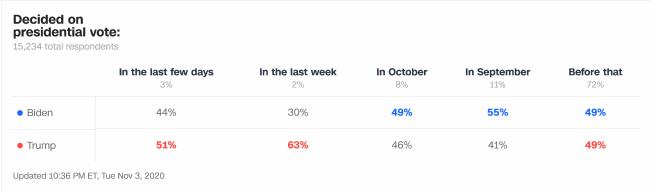

|                    |
| <ul><li>Trump</li></ul> | 51%                      | 57%                      | 60%                      | 55%                      | 10%                      | 20%                      | 11%                      | 7%                       | 30%                       |                           |                    |











| View of Joe Biden:<br>15,234 total respondents |     |                        |
|------------------------------------------------|-----|------------------------|
| <b>Favorable</b> 52%                           |     | <b>Unfavorable</b> 45% |
| • Biden                                        | 94% | 4%                     |
| • Trump                                        | 5%  | 94%                    |





















In vote for president, Supreme Court appointments were: 15,234 total respondents







| Opinion of Trump as president  15,234 total respondents |                      |                  |                     |                     |
|---------------------------------------------------------|----------------------|------------------|---------------------|---------------------|
|                                                         | Strongly approve 35% | Somewhat approve | Somewhat disapprove | Strongly disapprove |
| • Biden                                                 | 4%                   | 21%              | 90%                 | 97%                 |
| • Trump                                                 | 95%                  | 74%              | 7%                  |