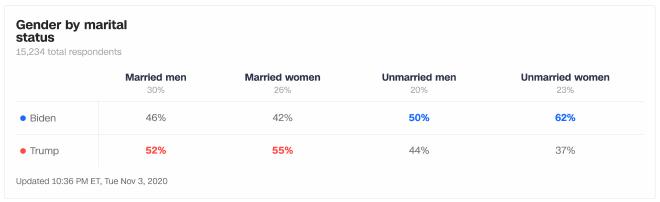

---|
| <b>Married</b><br>56%                             |     | Not married 44% |
| Biden                                             | 44% | 57%             |
| Trump                                             | 54% | 40%             |



| 15,234 total respondents |                        |                   |                    |  |  |
|--------------------------|------------------------|-------------------|--------------------|--|--|
|                          | <b>Democrat</b><br>37% | Republican<br>35% | Independent<br>28% |  |  |
| Biden                    | 94%                    | 6%                | 55%                |  |  |
| ■ Trump                  | 6%                     | 93%               | 40%                |  |  |

Ideology 15,234 total respondents **V** 

















|                         | White<br>Voters<br>18-29 | White<br>Voters<br>30-44 | White<br>Voters<br>45-59 | White<br>Voters<br>60 or | Black<br>Voters<br>18-29 | Black<br>Voters<br>30-44 | Black<br>Voters<br>45-59 | Black<br>Voters<br>60 or | Latino<br>Voters<br>18-29 | Latino<br>Voters<br>30-44 | Lati<br>Vot<br>45- |
|-------------------------|--------------------------|--------------------------|--------------------------|--------------------------|--------------------------|--------------------------|--------------------------|--------------------------|---------------------------|---------------------------|--------------------|
|                         | 8%                       | 14%                      | 19%                      | older<br>25%             | 2%