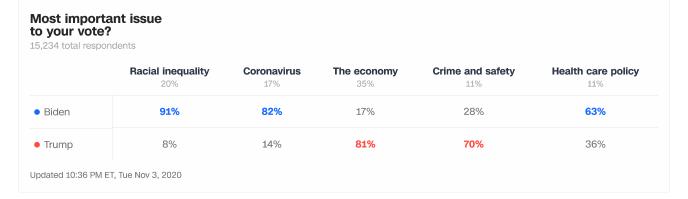

| 8%          | 96%                   |
| • Trump                                                   | 90%         | 3%                    |
| Updated 10:36 PM ET, Tue N                                | lov 3, 2020 |                       |

|       | Never attended college | Some college | Associate's degree | Bachelor's degree | Advanced degree |
|-------|------------------------|--------------|--------------------|-------------------|-----------------|
|       | 19%                    | 22%          | 15%                | 28%               | 16%             |
| Biden | 48%                    | <b>52</b> %  | 48%                | 51%               | <b>62</b> %     |
| Trump | 51%                    | 46%          | 49%                | 46%               | 36%             |

















| Racism in the U.S. is: |                            |                      |                 |                      |
|------------------------|----------------------------|----------------------|-----------------|----------------------|
|                        | The most important problem | An important problem | A minor problem | Not a problem at all |
|                        | 20%                        | 51%                  | 17%             | 9%                   |
| Biden                  | 87%                        | <b>63</b> %          | 19%             | 9%                   |



| pandemic caused<br>you:<br>15,234 total respondents |                           |                                 |                                  |  |
|--------------------------