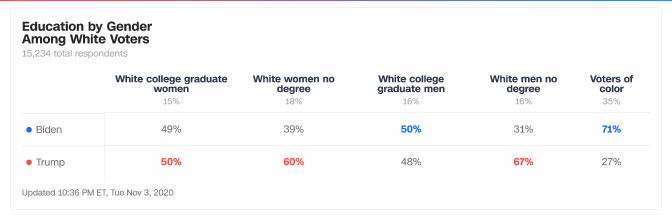

| 57%                      | 60%                      | 55%                      | 10%                      | 20%                      | 11%                      | 7%                       | 30%                       |                           |                    |











| View of Joe Biden:<br>15,234 total respondents |     |                        |
|------------------------------------------------|-----|------------------------|
| <b>Favorable</b> 52%                           |     | <b>Unfavorable</b> 45% |
| • Biden                                        | 94% | 4%                     |
| • Trump                                        | 5%  | 94%                    |





















In vote for president, Supreme Court appointments were: 15,234 total respondents







| Opinion of Trump as president  15,234 total respondents |                      |                  |                     |                     |
|---------------------------------------------------------|----------------------|------------------|---------------------|---------------------|
|                                                         | Strongly approve 35% | Somewhat approve | Somewhat disapprove | Strongly disapprove |
| • Biden                                                 | 4%                   | 21%              | 90%                 | 97%                 |
| • Trump                                                 | 95%                  | 74%              | 7%                  | 2%                  |

| Opinion of Trump<br>president<br>15,234 total respondents |