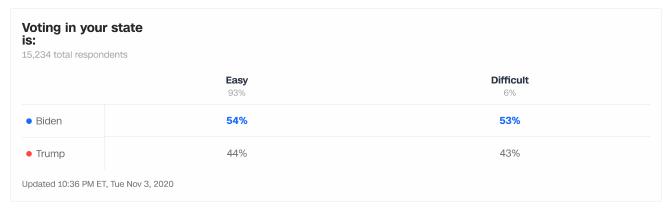

In vote for president, Supreme Court appointments were: 15,234 total respondents

| Opinion of Trump as president  15,234 total respondents |                      |                  |                     |                     |
|---------------------------------------------------------|----------------------|------------------|---------------------|---------------------|
|                                                         | Strongly approve 35% | Somewhat approve | Somewhat disapprove | Strongly disapprove |
| • Biden                                                 | 4%                   | 21%              | 90%                 | 97%                 |
| • Trump                                                 | 95%                  | 74%              | 7%                  | 2%                  |