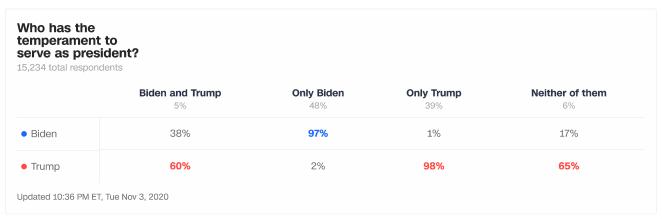

| Feelings if Bid<br>elected president of the | dent:              |                   |               |               |
|-----------------------------------------------------------------------------------------------------------------------------------------------------------------------------------------------------------------------------------------------------------------------------------------------------------------------------------------------------------------------------------------------------------------------------------------------------------------------------------------------------------------------------------------------------------------------------------------------------------------------------------------------------------------------------------------------------------------------------------------------------------------------------------------------------------------------------------------------------------------------------------------------------------------------------------------------------------------------------------------------------------------------------------------------------------------------------------------------------------------------------------------------------------------------------------------------------------------------------------------------------------------------------------------------------------------------------------------------------------------------------------------------------------------------------------------------------------------------------------------------------------------------------------------------------------------------------------------------------------------------------------------------------------------------------------------------------------------------------------------------------------------------------------------------------------------------------------------------------------------------------------------------------------------------------------------------------------------------------------------------------------------------------------------------------------------------------------------------------------------------------------|--------------------|-------------------|---------------|---------------|
|                                                                                                                                                                                                                                                                                                                                                                                                                                                                                                                                                                                                                                                                                                                                                                                                                                                                                                                                                                                                                                                                                                                                                                                                                                                                                                                                                                                                                                                                                                                                                                                                                                                                                                                                                                                                                                                                                                                                                                                                                                                                                                                                   | Excited 22%        | Optimistic<br>28% | Concerned 23% | Scared<br>23% |
| • Biden                                                                                                                                                                                                                                                                                                                                                                                                                                                                                                                                                                                                                                                                                                                                                                                                                                                                                                                                                                                                                                                                                                                                                                                                                                                                                                                                                                                                                                                                                                                                                                                                                                                                                                                                                                                                                                                                                                                                                                                                                                                                                                                           | 98%                | 90%               | 5%            | 10%           |
| • Trump                                                                                                                                                                                                                                                                                                                                                                                                                                                                                                                                                                                                                                                                                                                                                                                                                                                                                                                                                                                                                                                                                                                                                                                                                                                                                                                                                                                                                                                                                                                                                                                                                                                                                                                                                                                                                                                                                                                                                                                                                                                                                                                           | 2%                 | 9%                | 92%           | 89%           |
| Jpdated 10:36 PM ET                                                                                                                                                                                                                                                                                                                                                                                                                                                                                                                                                                                                                                                                                                                                                                                                                                                                                                                                                                                                                                                                                                                                                                                                                                                                                                                                                                                                                                                                                                                                                                                                                                                                                                                                                                                                                                                                                                                                                                                                                                                                                                               | Г, Tue Nov 3, 2020 |                   |               |               |