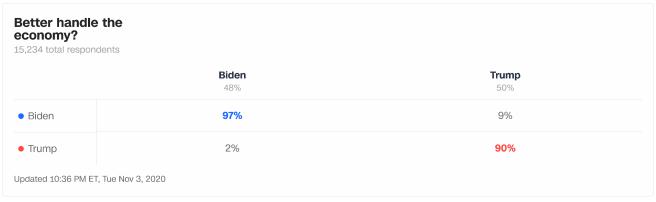

| 8%          | 96%                   |
| • Trump                                                   | 90%         | 3%                    |
| Updated 10:36 PM ET, Tue N                                | lov 3, 2020 |                       |

|       | Never attended college | Some college | Associate's degree | Bachelor's degree | Advanced degree |
|-------|------------------------|--------------|--------------------|-------------------|-----------------|
|       | 19%                    | 22%          | 15%                | 28%               | 16%             |
| Biden | 48%                    | <b>52</b> %  | 48%                | 51%               | <b>62</b> %     |
| Trump | 51%                    | 46%          | 49%                | 46%               | 36%             |

















| Racism in the U.S. is: |                            |                      |                 |                      |
|------------------------|----------------------------|----------------------|-----------------|----------------------|
|                        | The most important problem | An important problem | A minor problem | Not a problem at all |
|                        | 20%                        | 51%                  | 17%             | 9%                   |
| Biden                  | 87%                        | <b>63</b> %          | 19%             | 9%                   |



| pandemic caused<br>you:<br>15,234 total respondents |                           |                                 |                                  |  |
|------------------------------------