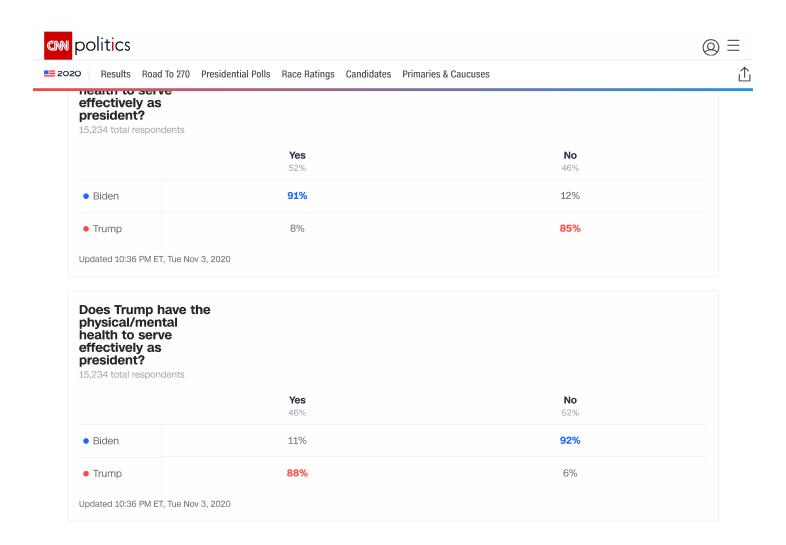

In vote for president, Supreme Court appointments were: 15,234 total respondents

| Opinion of Trump as president  15,234 total respondents |                      |                  |                     |                     |
|---------------------------------------------------------|----------------------|------------------|---------------------|---------------------|
|                                                         | Strongly approve 35% | Somewhat approve | Somewhat disapprove | Strongly disapprove |
| • Biden                                                 | 4%                   | 21%              | 90%                 | 97%                 |
| • Trump                                                 | 95%                  | 74%              | 7%                  | 2%                  |