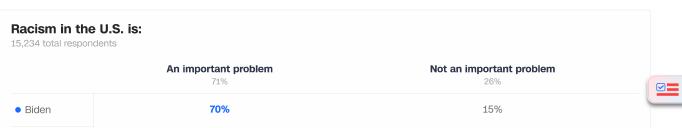

| Racism in the U.S. is: |                            |                      |                 |                      |
|------------------------|----------------------------|----------------------|-----------------|----------------------|
|                        | The most important problem | An important problem | A minor problem | Not a problem at all |
|                        | 20%                        | 51%                  | 17%             | 9%                   |
| Biden                  | 87%                        | <b>63</b> %          | 19%             | 9%                   |