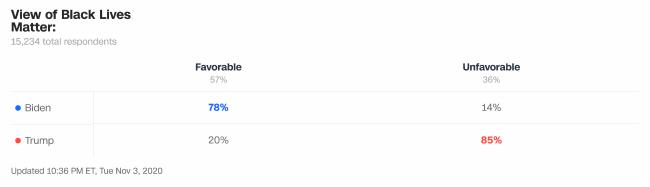

| Racism in the U.S. is: |                            |                      |                 |                      |
|------------------------|----------------------------|----------------------|-----------------|----------------------|
|                        | The most important problem | An important problem | A minor problem | Not a problem at all |
|                        | 20%                        | 51%                  | 17%             | 9%                   |
| Biden                  | 87%                        | <b>63</b> %          | 19%             | 9%                   |