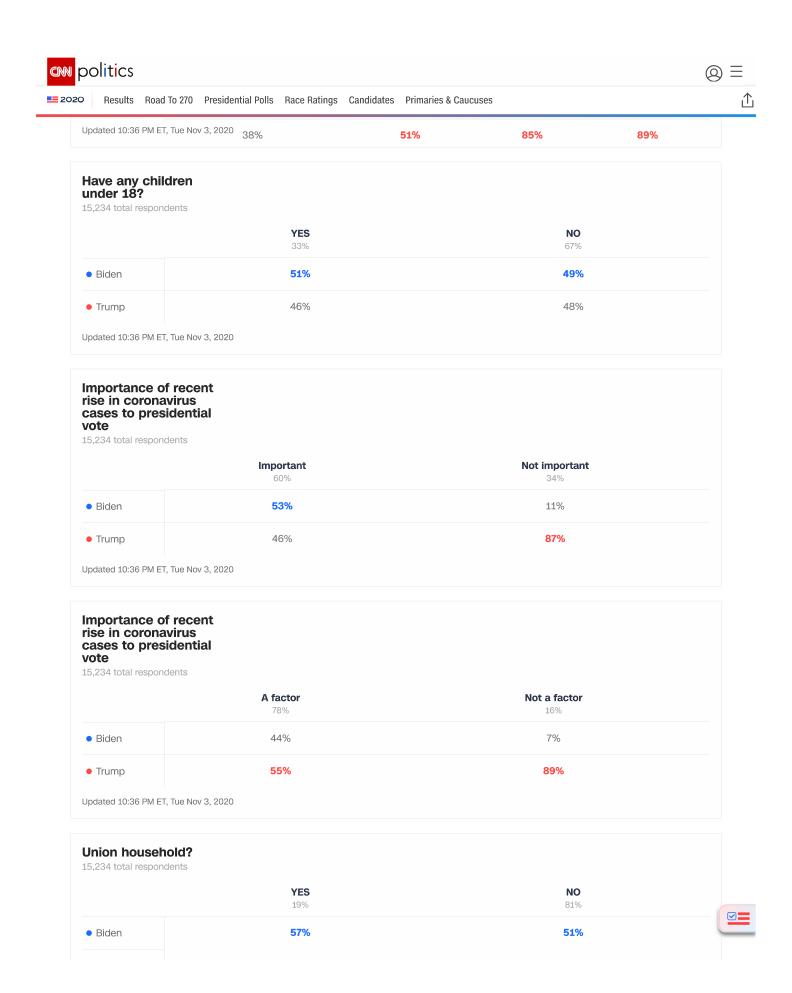

In vote for president, Supreme Court appointments were: 15,234 total respondents

| Opinion of Trump as president  15,234 total respondents |                      |                  |                     |                     |
|---------------------------------------------------------|----------------------|------------------|---------------------|---------------------|
|                                                         | Strongly approve 35% | Somewhat approve | Somewhat disapprove | Strongly disapprove |
| • Biden                                                 | 4%                   | 21%              | 90%                 | 97%                 |
| • Trump                                                 | 95%                  | 74%              | 7%                  | 2%                  |

| Opinion of Trump<br>president<br>15,234 total respondents |             |                       |
|-----------------------------------------------------------|-------------|-----------------------|
|                                                           | Approve 47% | <b>Disapprove</b> 51% |
| • Biden                                                   | 8%          | 96%                   |
| • Trump                                                   | 90%         | 3%                    |
| Updated 10:36 PM ET, Tue N                                | lov 3, 2020 |                       |