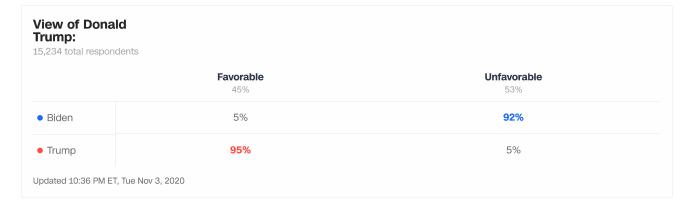

|                    |
| <ul><li>Trump</li></ul> | 51%                      | 57%                      | 60%                      | 55%                      | 10%                      | 20%                      | 11%                      | 7%                       | 30%                       |                           |                    |











| View of Joe Biden:<br>15,234 total respondents |     |                        |
|------------------------------------------------|-----|------------------------|
| <b>Favorable</b> 52%                           |     | <b>Unfavorable</b> 45% |
| • Biden                                        | 94% | 4%                     |
| • Trump                                        | 5%  | 94%                    |





















In vote for president, Supreme Court appointments were: 15,234 total respondents







| Opinion of Trump as president  15,234 total respondents |                      |                  |                     |                     |
|---------------------------------------------------------|----------------------|------------------|---------------------|---------------------|
|                                                         | Strongly approve 35% | Somewhat approve | Somewhat disapprove | Strongly disapprove |
| • Biden                                                 | 4%                   | 21%              | 90%                 | 97%                 |
| • Trump                                                 | 95%                  | 74%              | 7%                  | 2%