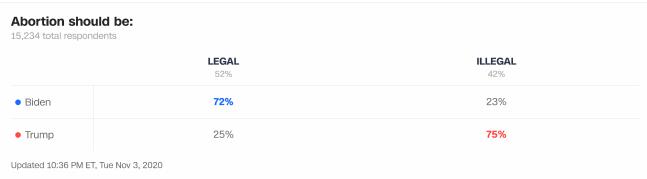

-----|
| <b>Married</b><br>56%                             |     | Not married 44% |
| Biden                                             | 44% | 57%             |
| Trump                                             | 54% | 40%             |



| 15,234 total respondents |                        |                   |                    |  |  |
|--------------------------|------------------------|-------------------|--------------------|--|--|
|                          | <b>Democrat</b><br>37% | Republican<br>35% | Independent<br>28% |  |  |
| Biden                    | 94%                    | 6%                | 55%                |  |  |
| ■ Trump                  | 6%                     | 93%               | 40%                |  |  |

Ideology 15,234 total respondents **V** 

















|                         | White<br>Voters<br>18-29 | White<br>Voters<br>30-44 | White<br>Voters<br>45-59 | White<br>Voters<br>60 or | Black<br>Voters<br>18-29 | Black<br>Voters<br>30-44 | Black<br>Voters<br>45-59 | Black<br>Voters<br>60 or | Latino<br>Voters<br>18-29 | Latino<br>Voters<br>30-44 | Lati<br>Vot<br>45- |
|-------------------------|--------------------------|--------------------------|--------------------------|--------------------------|--------------------------|--------------------------|--------------------------|--------------------------|---------------------------|---------------------------|--------------------|
|                         | 8%                       | 14%                      | 19%                      | older<br>25%             | 2%