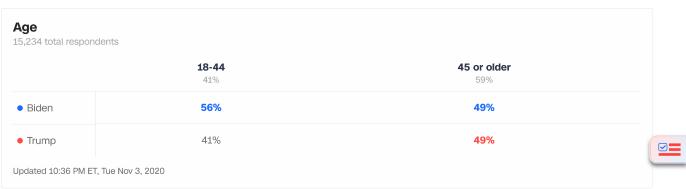

| 3%                       | older<br>3%              | 4%                        |                           |                    |
| Biden                   | 46%                      | 41%                      | 38%                      | 44%                      | 90%                      | 78%                      | 88%                      | 92%                      | 67%                       |                           |                    |
| <ul><li>Trump</li></ul> | 51%                      | 57%                      | 60%                      | 55%                      | 10%                      | 20%                      | 11%                      | 7%                       | 30%                       |                           |                    |











| View of Joe Biden:<br>15,234 total respondents |     |                        |
|------------------------------------------------|-----|------------------------|
| <b>Favorable</b> 52%                           |     | <b>Unfavorable</b> 45% |
| • Biden                                        | 94% | 4%                     |
| • Trump                                        | 5%  | 94%                    |





















In vote for president, Supreme Court appointments were: 15,234 total respondents







| Opinion of Trump as president  15,234 total respondents |                      |                  |                     |                     |
|---------------------------------------------------------|----------------------|------------------|---------------------|----