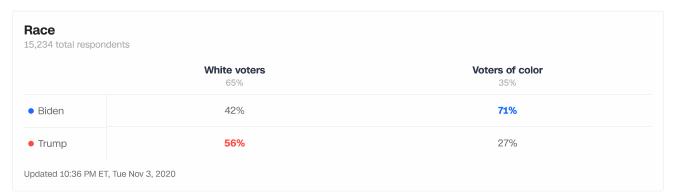

|                    |
| <ul><li>Trump</li></ul> | 51%                      | 57%                      | 60%                      | 55%                      | 10%                      | 20%                      | 11%                      | 7%                       | 30%                       |                           |                    |











| View of Joe Biden:<br>15,234 total respondents |     |                        |
|------------------------------------------------|-----|------------------------|
| <b>Favorable</b> 52%                           |     | <b>Unfavorable</b> 45% |
| • Biden                                        | 94% | 4%                     |
| • Trump                                        | 5%  | 94%                    |





















In vote for president, Supreme Court appointments were: 15,234 total respondents







| Opinion of Trump as president  15,234 total respondents |                      |                  |                     |                     |
|---------------------------------------------------------|----------------------|------------------|---------------------|---------------------|
|                                                         | Strongly approve 35% | Somewhat approve | Somewhat disapprove | Strongly disapprove |
| • Biden                                                 | 4%                   | 21%              | 90%                 | 97%                 |
| • Trump                                                 | 95%                  | 74%              | 7%