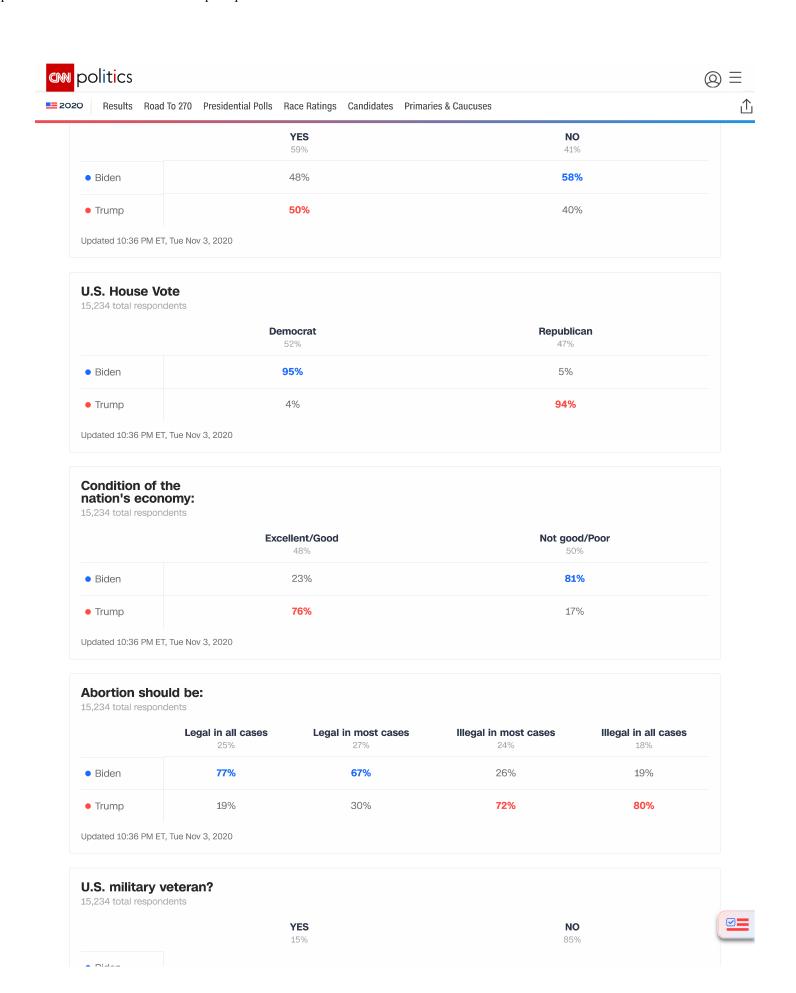

| 15,234 total respondents |                        |                   |                    |  |  |
|--------------------------|------------------------|-------------------|--------------------|--|--|
|                          | <b>Democrat</b><br>37% | Republican<br>35% | Independent<br>28% |  |  |
| Biden                    | 94%                    | 6%                | 55%                |  |  |
| ■ Trump                  | 6%                     | 93%               | 40%                |  |  |