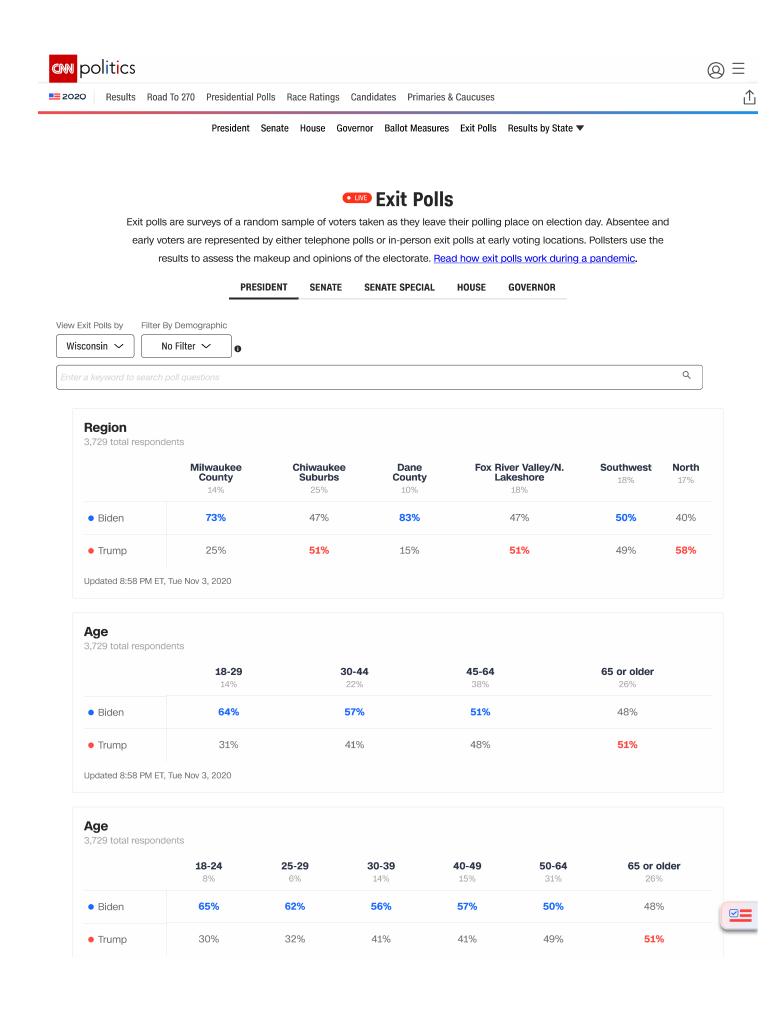

| D2O Results Road                                        | To 270 Presidential Polls Race | Ratings Candidates Primaries | s & Caucuses                      |                    |  |
|---------------------------------------------------------|--------------------------------|------------------------------|-----------------------------------|--------------------|--|
| Family's finar<br>situation toda<br>3,729 total respond | ay:                            |                              |                                   |                    |  |
|                                                         | Better than four years         | s ago Worse                  | <b>than four years ago</b><br>22% | About the same     |  |
| • Biden                                                 | 17