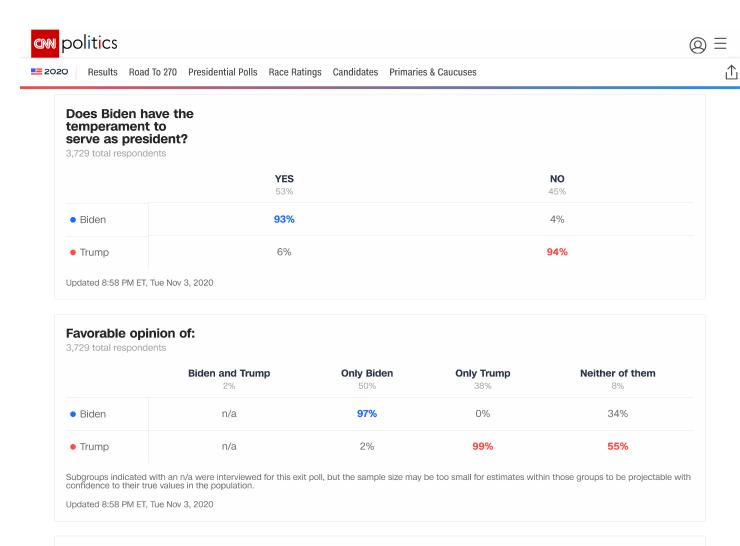

| politics<br>• Results Road T                    | o 270 Presidential Polls Race | Ratings Candidates Prim | aries & Caucuses |                    |                    |
|-------------------------------------------------|-------------------------------|-------------------------|------------------|--------------------|--------------------|
|                                                 |                               |                         |                  |                    |                    |
| View of federa                                  | I                             |                         |                  |                    |                    |
| <b>government</b><br>3,729 total responder      | nts                           |                         |                  |                    |                    |
|                                                 | Enthusias                     | tic/Satisfied           |                  | Dissatisfied/Ang   | iry                |
|                                                 | 3                             | 9%                      |                  | 60%                |                    |
| • Biden                                         | 1                             | 7%                      |                  | 76%                |                    |
| • Trump                                         | 8                             | 2%                      |                  | 22%                |                    |
| • namp                                          |                               |                         |                  | 2270               |                    |
| Updated 8:58 PM ET, T                           | ue Nov 3, 2020                |                         |                  |                    |                    |
|                                                 |                               |                         |                  |                    |                    |
| Does Trump hat temperament                      | ave the                       |                         |                  |                    |                    |
| serve as presid                                 | dent?                         |                         |                  |                    |                    |
| 3,729 total responder                           | nts                           |                         |                  |                    |                    |
|                                                 | <b>YES</b><br>43%             |                         |                  | <b>NO</b><br>56%   |                    |
| P. D'ala                                        |                               |                         |                  |                    |                    |
| <ul> <li>Biden</li> </ul>                       | 4%                            | )                       |                  | 89%                |                    |
| • Trump                                         | 95%                           | 6                       |                  | 9%                 |                    |
| Updated 8:58 PM ET, T                           | ue Nov 3, 2020                |                         |                  |                    |                    |
|                                                 |                               |                         |                  |                    |                    |
| Cay lookian                                     |                               |                         |                  |                    |                    |
| Gay, lesbian,<br>bisexual or                    |                               |                         |                  |                    |                    |
| transgender?<br>3,729 total responder           | nts                           |                         |                  |                    |                    |
| , I                                             | YES                           |                         |                  | NO                 |                    |
|                                                 | 5%                            |                         |                  | 95%                |                    |
| • Biden                                         | 83%                           | 6                       |                  | 52%                |                    |
|                                                 |                               | ,                       |                  |                    |                    |
| <ul> <li>Trump</li> </ul>                       | 139                           | 6                       |                  | 46%                |                    |
| Updated 8:58 PM ET, T                           | ue Nov 3, 2020                |                         |                  |                    |                    |
|                                                 |                               |                         |                  |                    |                    |
| Decided on                                      |                               |                         |                  |                    |                    |
| <b>presidential vo</b><br>3,729 total responder |                               |                         |                  |                    |                    |
| -,, <u>eo totar rosponde</u> r                  |                               |                         | In October       | In Conterritory    | Defeus that        |
|                                                 | In the last few days<br>3%    | In the last week        | In October<br>7% | In September<br>6% | Before that<br>81% |
| <ul> <li>Biden</li> </ul>                       | n/a                           | n/a                     | 54%              | 56%                | 52%                |
|                                                 |                               |                         |                  |                    |                    |
|                                                 |                               |                         |                  |                    |                    |

## Who has the temperament to serve as president?

3,729 total respondents

|         | Biden and Trump | Only Biden<br>50% | Only Trump<br>39% | Neither of them<br>6% |
|---------|-----------------|-------------------|-------------------|-----------------------|
| • Biden | n/a             | 97%               | 1%                | n/a                   |
| • Trump | n/a             | 2%                | 99%               | n/a                   |