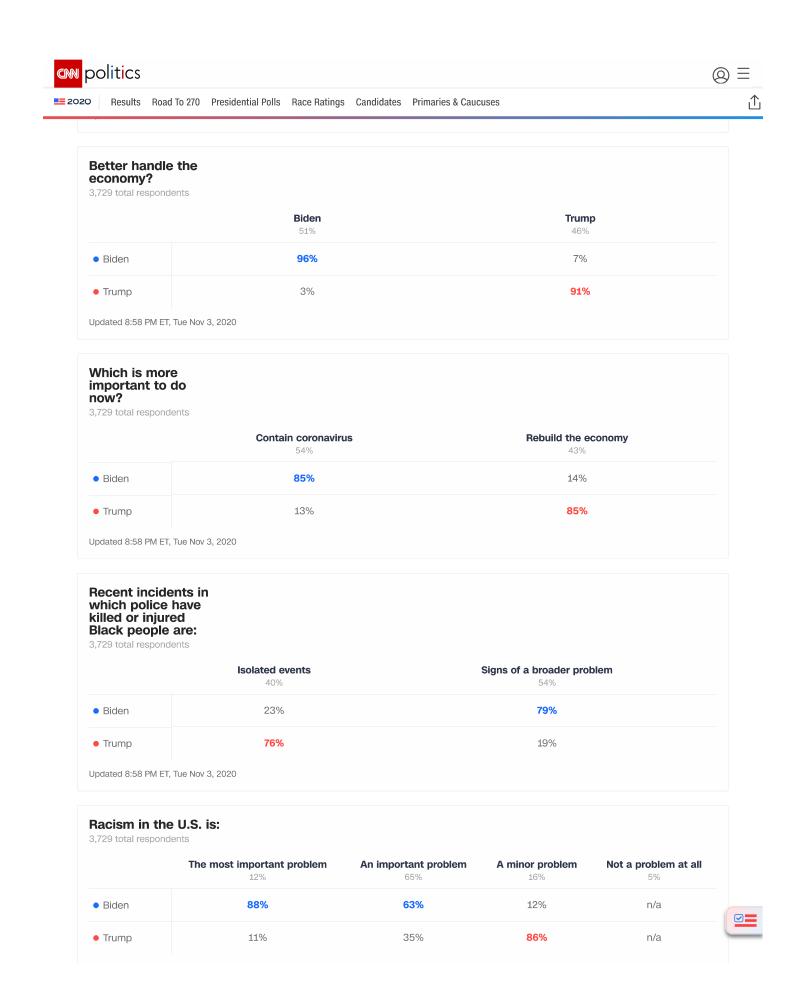

| • Results Road To                                                                                                            | 270 Presidential Polls Race Ratings Candidates Prima | iries & Caucuses               |
|------------------------------------------------------------------------------------------------------------------------------|------------------------------------------------------|--------------------------------|
| Racism in the U                                                                                                              | I.S. is:                                             |                                |
| 3,729 total respondents                                                                                                      | S                                                    |                                |
|                                                                                                                              | An important problem                                 | Not an important problem       |
|                                                                                                                              | 77%                                                  | 21%                            |
| • Biden                                                                                                                      | 66%                                                  | 11%                            |
| • Trump                                                                                                                      | 32%                                                  | 86%                            |
| Updated 8:58 PM ET, Tue                                                                                                      | e Nov 3, 2020                                        |                                |
|                                                                                                                              |                                                      |                                |
| contain the<br>coronavirus are<br>going:                                                                                     |                                                      |                                |
| coronavirus are                                                                                                              |                                                      |                                |
| coronavirus are going:                                                                                                       |                                                      | Badly<br>55%                   |
| coronavirus are going:                                                                                                       | s<br>Well                                            |                                |
| <b>coronavirus are</b><br><b>going:</b><br>3,729 total respondent:                                                           | s<br>Well<br>43%                                     | 55%                            |
| Coronavirus are<br>going:<br>3,729 total respondents     Biden                                                               | s<br>Well<br>43%<br>15%<br>83%                       | 55%<br><b>86%</b>              |
| Coronavirus are<br>going:<br>3,729 total respondents     Biden     Trump Updated 8:58 PM ET, Tue                             | s<br>Well<br>43%<br>15%<br>83%<br>e Nov 3, 2020      | 55%<br><b>86%</b>              |
| <ul> <li>coronavirus are going:</li> <li>3,729 total respondenta</li> <li>Biden</li> <li>Trump</li> </ul>                    | s Well 43% 15% 83% Nov 3, 2020 tate                  | 55%<br><b>86%</b>              |
| Coronavirus are<br>going:<br>3,729 total respondents<br>Biden<br>Trump<br>Updated 8:58 PM ET, Tue<br>Voting in your s<br>is: | s Well 43% 15% 83% Nov 3, 2020 tate s                | 55%<br><b>86%</b>              |
| Coronavirus are<br>going:<br>3,729 total respondents<br>Biden<br>Trump<br>Updated 8:58 PM ET, Tue<br>Voting in your s<br>is: | s Well 43% 15% 83% Nov 3, 2020 tate                  | 55%<br>86%<br>13%              |
| Coronavirus are<br>going:<br>3,729 total respondents<br>Biden<br>Trump<br>Updated 8:58 PM ET, Tue<br>Voting in your s<br>is: | s Well 43% 15% 83% Nov 3, 2020 tate s Easy           | 55%<br>86%<br>13%<br>Difficult |